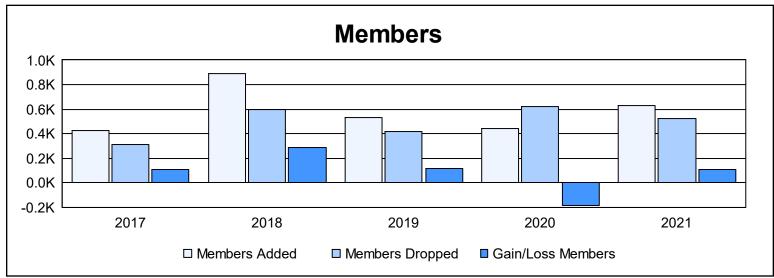

District 315B4 As of June 2021 Cumulative

| Year      | New<br>Clubs | Dropped<br>Clubs | Gain/<br>Loss<br>Clubs | New<br>Members | Charter<br>Members | Reinstate<br>Members | Transfer<br>Members | Total<br>Member<br>Added | Total<br>Members<br>Dropped | Gain/<br>Loss<br>Members |
|-----------|--------------|------------------|------------------------|----------------|--------------------|----------------------|---------------------|--------------------------|-----------------------------|--------------------------|
| 2016-2017 | 5            | 6                | -1                     | 298            | 113                | 9                    | 3                   | 423                      | 315                         | 108                      |
| 2017-2018 | 20           | 18               | 2                      | 366            | 450                | 24                   | 49                  | 889                      | 600                         | 289                      |
| 2018-2019 | 5            | 5                | 0                      | 410            | 112                | 7                    | 0                   | 529                      | 414                         | 115                      |
| 2019-2020 | 4            | 14               | -10                    | 293            | 104                | 40                   | 3                   | 440                      | 624                         | -184                     |
| 2020-2021 | 10           | 2                | 8                      | 279            | 309                | 33                   | 9                   | 630                      | 521                         | 109                      |
| Average   | 9            | 9                | 0                      | 329            | 218                | 23                   | 13                  | 582                      | 495                         | 87                       |