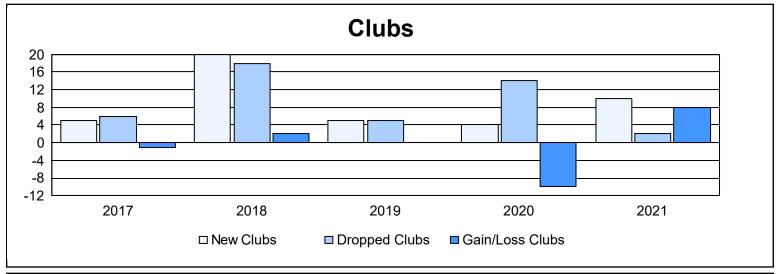

District 315B4 As of June 2021 Cumulative

| Year      | New<br>Clubs | Dropped<br>Clubs | Gain/<br>Loss<br>Clubs | New<br>Members | Charter<br>Members | Reinstate<br>Members | Transfer<br>Members | Total<br>Member<br>Added | Total<br>Members<br>Dropped | Gain/<br>Loss<br>Members |
|-----------|--------------|------------------|------------------------|----------------|--------------------|----------------------|---------------------|--------------------------|-----------------------------|--------------------------|
| 2016-2017 | 5            | 6                | -1                     | 298            | 113                | 9                    | 3                   | 423                      | 315                         | 108                      |
| 2017-2018 | 20           | 18               | 2                      | 366            | 450                | 24                   | 49                  | 889                      | 600                         | 289                      |
| 2018-2019 | 5            | 5                | 0                      | 410            | 112                | 7                    | 0                   | 529                      | 414                         | 115                      |
| 2019-2020 | 4            | 14               | -10                    | 293            | 104                | 40                   | 3                   | 440                      | 624                         | -184                     |
| 2020-2021 | 10           | 2                | 8                      | 279            | 309                | 33                   | 9                   | 630                      | 521                         | 109                      |
| Average   | 9            | 9                | 0                      | 329            | 218                | 23                   | 13                  | 582                      | 495                         | 87                       |